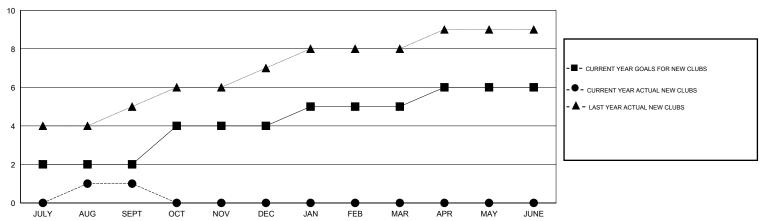

| 150                | 82                                  | 179                | -97              |
| OCT/NOV/DEC           | 2                | 0         | 0                | 0                | OCT/NOV/DEC           | 110                | 0                                   | 0                  | 0                |
| JAN/FEB/MAR           | 1                | 0         | 0                | 0                | JAN/FEB/MAR           | 40                 | 0                                   | 0                  | 0                |
| APR/MAY/JUNE          | 1                | 0         | 0                | 0                | APR/MAY/JUNE          | 0                  | 0                                   | 0                  | 0                |

### GOALS AND ACTUAL NEW CLUBS CUMULATIVE



#### GOALS AND ACTUAL MEMBERS CUMULATIVE



| - ■ - CURRENT YEAR GOALS FOR NEW |  |
|----------------------------------|--|
| MEMBERS                          |  |

- CURRENT YEAR ACTUAL MEMBERS

- ▲ - LAST YEAR ACTUAL MEMBERS

| DROPPED CLUBS: 0  DROPPED MEMBERS |     | 25 CLUBS OF 71 ADDED 1 OR MORE<br>NEW MEMBERS | GENDER DISTRIBUT  MALE  FEMALE           | 2,021 (70.91%)<br>829 (29.09%) |
|-----------------------------------|-----|-----------------------------------------------|------------------------------------------|--------------------------------|
| DECEASED CLUB CANCELLED           | 2   | CLICK HERE FOR HEALTH ASSESSMENT DATA         | FAMILY UNIT MEMBERS                      | 1,30                           |
| OTHER                             | 177 |