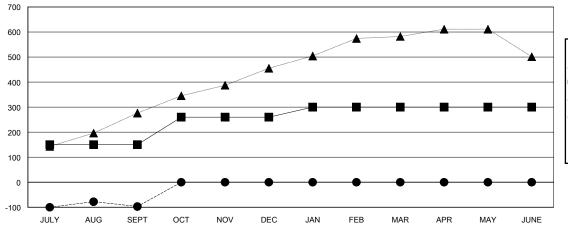

#### GOALS AND ACTUAL MEMBERS CUMULATIVE

| - ■ - CURRENT YEAR GOALS FOR NEW |  |
|----------------------------------|--|
| MEMBERS                          |  |

- CURRENT YEAR ACTUAL MEMBERS

- ▲ - LAST YEAR ACTUAL MEMBERS